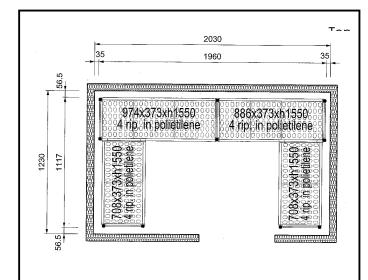

### Item No.

4-level shelving set. Designed for corner installation along the sides of the cold room. Louvered sectional polyethylene shelves (depth=373mm). Aluminium (20 micron) side uprights (height=1550mm). Adjustable feet.

### **Key Information:**

External dimensions, Width:

137095 (CRS2012)708 mmExternal dimensions, Depth:373 mmExternal dimensions, Height:1550 mmMax loading weight:2400 kgNet weight:59 kgUprights2