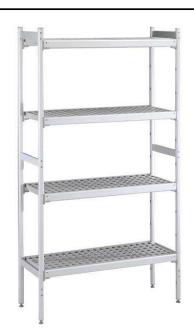

Shelving set, composed of aluminium uprights and 4 polyethylene louvered shelves, for 2030x1230 mm cold rooms

### Item No.

4-level shelving set. Designed for corner installation along the sides of the cold room. Louvered sectional polyethylene shelves (depth=373mm). Aluminium (20 micron) side uprights (height=1550mm). Adjustable feet.

#### Construction

- Uprights and shelf frames constructed entirely in anodized aluminium (20 micron).
- 4 tiers.
- Shelves made by section of polyethylene tablets.
- Sectional polyethylene shelves are dishwasher safe.